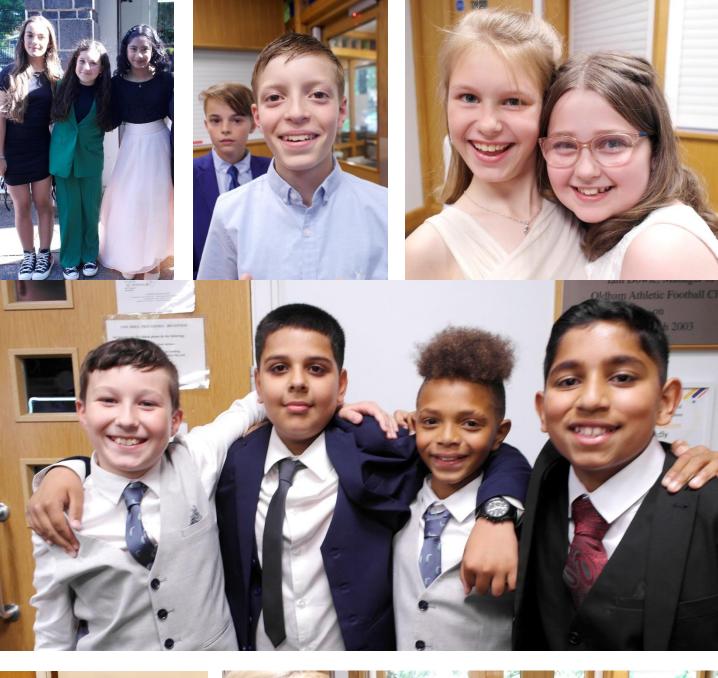

## Class of 2022-23

Year 6 faced the horrendous weather conditions during this weekend's Castleshaw trip with grit, humour and determination. These are qualities that will stand them in good stead as they face the next step in their educational journey. We have watched you grow and learn while your interests and personalities developed into the wonderful Year 6 pupils we know today. Keep smiling and continue to do your best and you will do Crompton and your families proud. We wish you the best of luck on your onward learning journey, you will be missed! To all our pupils and their familes, enjoy your Summer Break.

Class of 2022-23