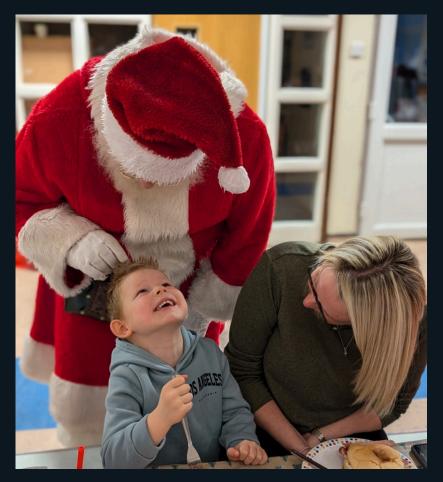

#### SANTA'S GROTTO

All of our pupils visited Santa and Mrs Claus in their special Christmas grotto in the school hall in the final day of this half term. Each child was given a Christmas gift. We hope you all enjoy your Christmas.