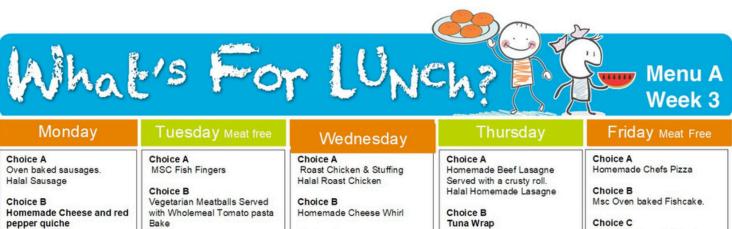

Choice C

Sweetcorn

Dessert

Fresh fruit

Garden Peas

Cheese Filling

Vegetable selection

Creamed potatoes

Jacket Potato with Savoury

Homemade Chocolate Marble

Sponge & Creamy Custard.

Organic Yeo Valley Yoghurt

Choice C

wedges.

Dessert

Baked beans.

Tuna filling.

Jacket potato with baked

Vegetable selection

Medley of vegetables

Fruity Mousse Pots

Fresh Seasonal Fruit

Organic Yeo Valley Yoghurt

Homemade oven baked