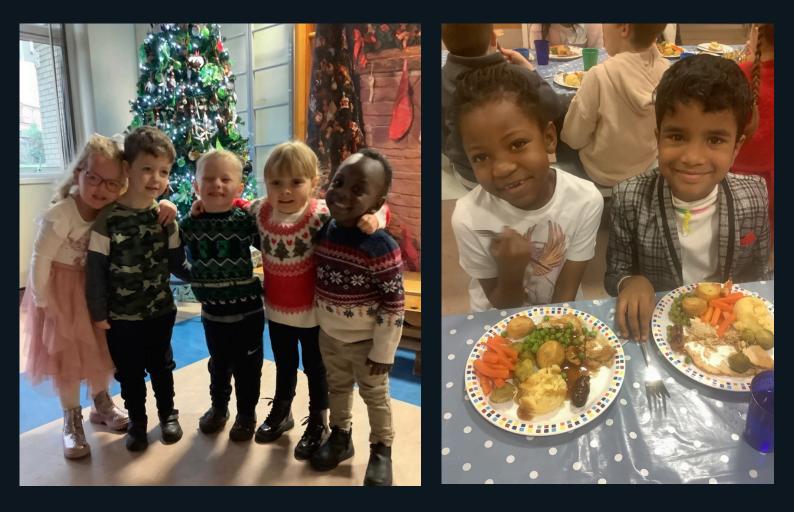

#### PARTY DAYS AT CROMPTON

All of our pupils enjoyed games, dancing and competitions during our Christmas Party Day on Tuesday this week. They were turned out beautifully in their best festive clothes and Christmas Dinner was also served, which really was the icing on the cake for a day of celebration.