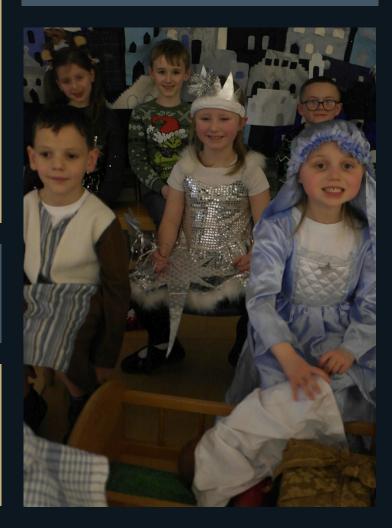

#### **CHRISTMAS SHOWTIME**

This time of year always gives our children an opportunity to shine. Between Carol Concerts, Music Assemblies, Nativity Shows and the Carol Service at Holy Trinity Church more than a few starts have been born at Crompton this year. Here are a few of the highlights.