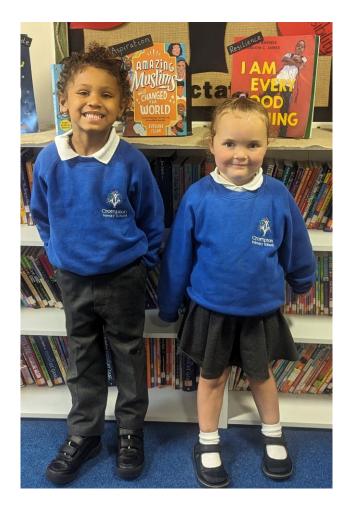

## School Uniform Policy 2024-2025

| Early Years / KS1                                                                                                                                                                                                                             | <u>KS2</u>                                                                                                                                                                                                              |
|-----------------------------------------------------------------------------------------------------------------------------------------------------------------------------------------------------------------------------------------------|-------------------------------------------------------------------------------------------------------------------------------------------------------------------------------------------------------------------------|
| White polo shirt / white shirt and school tie<br>Grey skirt / trousers / pinafore<br>Royal blue school sweatshirt / school<br>cardigan<br>School fleece (outdoor use only)<br>Grey socks / Grey tights<br>Black shoes (not trainers or boots) | White shirt and school tie<br>Grey skirt / trousers<br>Royal blue school jumper/school cardigan<br>School fleece (outdoor use only)<br>Grey socks / Grey tights<br>Black shoes (not trainers or boots)                  |
| <u>Summer Months</u><br>In the Summer children may wear the<br>following items:<br>A light blue checked summer dress with<br>white socks or white tights<br>Grey shorts with grey socks<br>Black shoes (not trainers or boots)                | Summer Months<br>In the Summer children may wear the<br>following items:<br>A light blue checked summer dress with<br>white socks or white tights<br>Grey shorts with grey socks<br>Black shoes (not trainers or boots) |
| <u>PE Kit – Reception</u>                                                                                                                                                                                                                     | <u>PE Kit –Year 1- 6</u>                                                                                                                                                                                                |
| Black pumps<br>Black shorts or black leggings<br>White t-shirt                                                                                                                                                                                | Black pumps<br>Black shorts or black leggings<br>White t-shirt                                                                                                                                                          |
|                                                                                                                                                                                                                                               | Dark jogging bottoms, dark sweatshirt /<br>tracksuit top, white t-shirt and trainers for<br>outside games                                                                                                               |