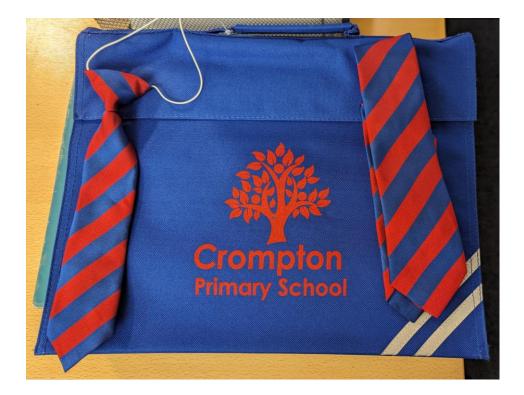

## School Uniform Policy 2024-2025

| Early Years / KS1                                                                                                                                                                                                                             | <u>KS2</u>                                                                                                                                                                                                              |
|-----------------------------------------------------------------------------------------------------------------------------------------------------------------------------------------------------------------------------------------------|-------------------------------------------------------------------------------------------------------------------------------------------------------------------------------------------------------------------------|
| White polo shirt / white shirt and school tie<br>Grey skirt / trousers / pinafore<br>Royal blue school sweatshirt / school<br>cardigan<br>School fleece (outdoor use only)<br>Grey socks / Grey tights<br>Black shoes (not trainers or boots) | White shirt and school tie<br>Grey skirt / trousers<br>Royal blue school jumper/school cardigan<br>School fleece (outdoor use only)<br>Grey socks / Grey tights<br>Black shoes (not trainers or boots)                  |
| <u>Summer Months</u><br>In the Summer children may wear the<br>following items:<br>A light blue checked summer dress with<br>white socks or white tights<br>Grey shorts with grey socks<br>Black shoes (not trainers or boots)                | Summer Months<br>In the Summer children may wear the<br>following items:<br>A light blue checked summer dress with<br>white socks or white tights<br>Grey shorts with grey socks<br>Black shoes (not trainers or boots) |
| <u>PE Kit – Reception</u>                                                                                                                                                                                                                     | <u>PE Kit –Year 1- 6</u>                                                                                                                                                                                                |
| Black pumps<br>Black shorts or black leggings<br>White t-shirt                                                                                                                                                                                | Black pumps<br>Black shorts or black leggings<br>White t-shirt                                                                                                                                                          |
|                                                                                                                                                                                                                                               | Dark jogging bottoms, dark sweatshirt /<br>tracksuit top, white t-shirt and trainers for<br>outside games                                                                                                               |

- School shoes must be all black, not trainers or boots; children who wear non-black shoes will be told to change into school pumps.
- Jewellery: For safety reasons, jewellery, with the exception of studded earrings and watches, is not permitted in school. Studded earrings and watches must be removed for physical education lessons. Fitbits / activity trackers, smart watches or other similar devices are not permitted in school.